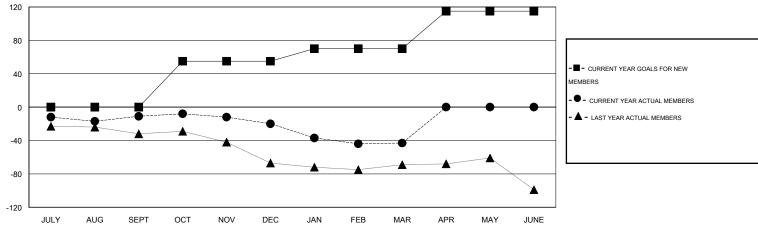

## **LOCATION WEST VIRGINIA**

 $\mathsf{GMT}\;\mathsf{CA}\;1$ 

|               |                  | Clubs             |                  |                  | Members               |                    |                                     |                    |                  |
|---------------|------------------|-------------------|------------------|------------------|-----------------------|--------------------|-------------------------------------|--------------------|------------------|
|               | RESUI            | LTS FOR 2014-2015 | i                |                  | RESULTS FOR 2014-2015 |                    |                                     |                    |                  |
| QUARTER       | NEW CLUB<br>GOAL | NEW CLUBS         | DROPPED<br>CLUBS | NET<br>GAIN/LOSS | QUARTER               | NEW MEMBER<br>GOAL | CHARTER AND<br>NEW MEMBERS<br>ADDED | DROPPED<br>MEMBERS | NET<br>GAIN/LOSS |
| JULY/AUG/SEPT | 0                | 0                 | 1                | -1               | JULY/AUG/SEPT         | 0                  | 39                                  | 50                 | -11              |
| OCT/NOV/DEC   | 1                | 0                 | 0                | 0                | OCT/NOV/DEC           | 55                 | 18                                  | 27                 | -9               |
| JAN/FEB/MAR   | 1                | 0                 | 0                | 0                | JAN/FEB/MAR           | 15                 | 22                                  | 45                 | -23              |
| APR/MAY/JUNE  | 1                | 0                 | 0                | 0                | APR/MAY/JUNE          | 45                 | 0                                   | 0                  | 0                |

## GOALS AND ACTUAL NEW CLUBS CUMULATIVE

| DROPPED CLUBS: 1  DROPPED MEMBERS |     | 32 CLUBS OF 58 ADDED 1 OR MORE NEW MEMBERS | GENDER DISTRIBU  MALE  FEMALE | TION<br>1,073 (68.04%)<br>504 (31.96%) |     |
|-----------------------------------|-----|--------------------------------------------|-------------------------------|----------------------------------------|-----|
| DECEASED                          | 21  | CLICK HERE FOR HEALTH                      | FAMILY LINET MEMBERS          |                                        | 483 |
| CLUB CANCELLED                    | 0   | ASSESSMENT DATA                            | FAMILY UNIT MEMBERS           | 236                                    |     |
| OTHER                             | 101 |                                            | HEAD OF HOUSEHOLD             |                                        |     |
| TOTAL                             | 122 |                                            | NON-HEAD OF HOUSEHOLI         | 247                                    |     |