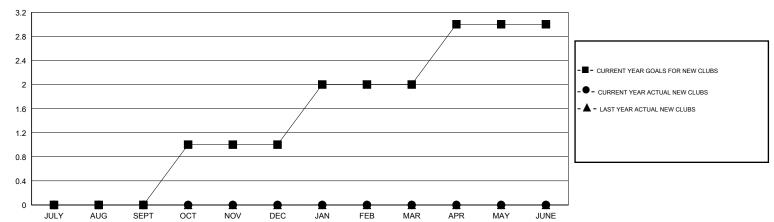

## **LOCATION WEST VIRGINIA**

 $\mathsf{GMT}\;\mathsf{CA}\;1$ 

|               |                  | Clubs             |                  |                  | Members               |                    |                                     |                    |                  |
|---------------|------------------|-------------------|------------------|------------------|-----------------------|--------------------|-------------------------------------|--------------------|------------------|
|               | RESUI            | LTS FOR 2014-2015 | i                |                  | RESULTS FOR 2014-2015 |                    |                                     |                    |                  |
| QUARTER       | NEW CLUB<br>GOAL | NEW CLUBS         | DROPPED<br>CLUBS | NET<br>GAIN/LOSS | QUARTER               | NEW MEMBER<br>GOAL | CHARTER AND<br>NEW MEMBERS<br>ADDED | DROPPED<br>MEMBERS | NET<br>GAIN/LOSS |
| JULY/AUG/SEPT | 0                | 0                 | 1                | -1               | JULY/AUG/SEPT         | 0                  | 39                                  | 50                 | -11              |
| OCT/NOV/DEC   | 1                | 0                 | 0                | 0                | OCT/NOV/DEC           | 55                 | 18                                  | 27                 | -9               |
| JAN/FEB/MAR   | 1                | 0                 | 0                | 0                | JAN/FEB/MAR           | 15                 | 22                                  | 45                 | -23              |
| APR/MAY/JUNE  | 1                | 0                 | 0                | 0                | APR/MAY/JUNE          | 45                 | 0                                   | 0                  | 0                |

## GOALS AND ACTUAL NEW CLUBS CUMULATIVE

| DROPPED CLUBS: 1  DROPPED MEMBERS |     | 32 CLUBS OF 58 ADDED 1 OR MORE NEW MEMBERS | GENDER DISTRIBU  MALE  FEMALE | TION<br>1,073 (68.04%)<br>504 (31.96%) |     |
|-----------------------------------|-----|--------------------------------------------|-------------------------------|----------------------------------------|-----|
| DECEASED                          | 21  | CLICK HERE FOR HEALTH                      | FAMILY LINET MEMBERS          |                                        | 483 |
| CLUB CANCELLED                    | 0   | ASSESSMENT DATA                            | FAMILY UNIT MEMBERS           | 236                                    |     |
| OTHER                             | 101 |                                            | HEAD OF HOUSEHOLD             |                                        |     |
| TOTAL                             | 122 |                                            | NON-HEAD OF HOUSEHOLI         | 247                                    |     |